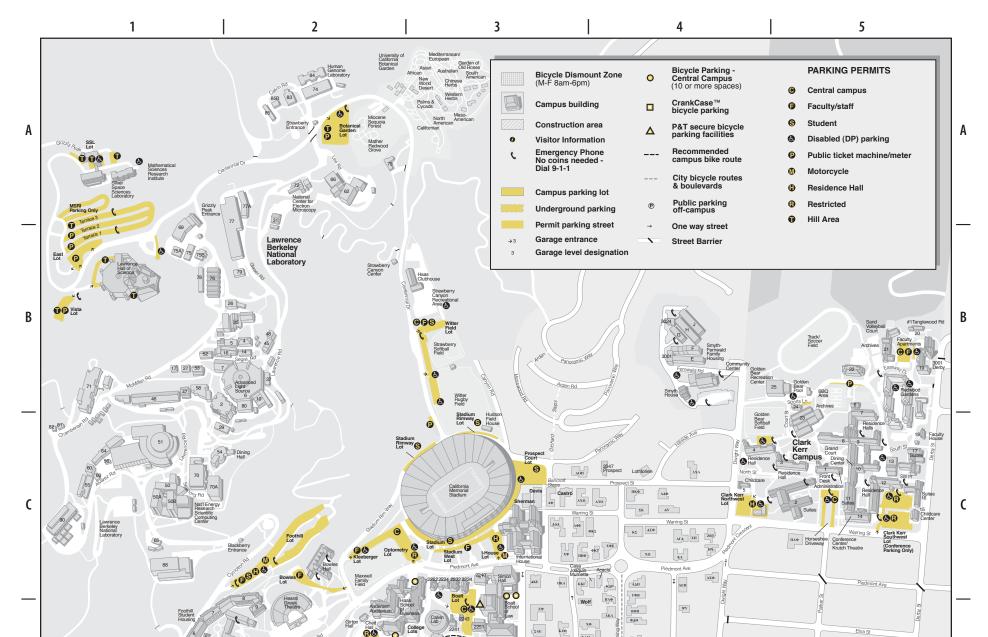

# **Parking Information**

Campus parking lots are located around and near campus and in the hill areas east of campus. Parking lot signs show permit designations for that particular lot using the following symbols:

- C Central Campus Motorcycle Faculty/Staff B Residence Hall S Student Hill Area
- **b** Disabled
- **R** Restricted

Night/Weekend parking permits are valid weekdays after 5pm and on weekends in **G**, **E**, **S** and **D** designated lots. Parking on campus lots is not allowed from 2am to 5am.

### **Public Parking on Campus**

During weekday daytime hours (7am - 5pm) and evenings, visitors to campus may park on the south side of campus at the MLK Student Union Garage located on Bancroft Way near Telegraph Avenue or at the Lower Hearst Structure located at Hearst and Scenic streets on the north side of campus. Get a ticket at the dispensing machine upon entering garage and pay attendant or at pay station upon exiting. Cost is based on length of stay.

After 5pm on weekdays and all day on weekends, most campus parking lots are open to the public for a fee (except in marked restricted lots and spaces) with a dispensing machine ticket displayed on the dashboard. Be sure to read parking lot signs carefully for hours, fees, and important notices. Persons planning or attending an event on the UC Berkeley