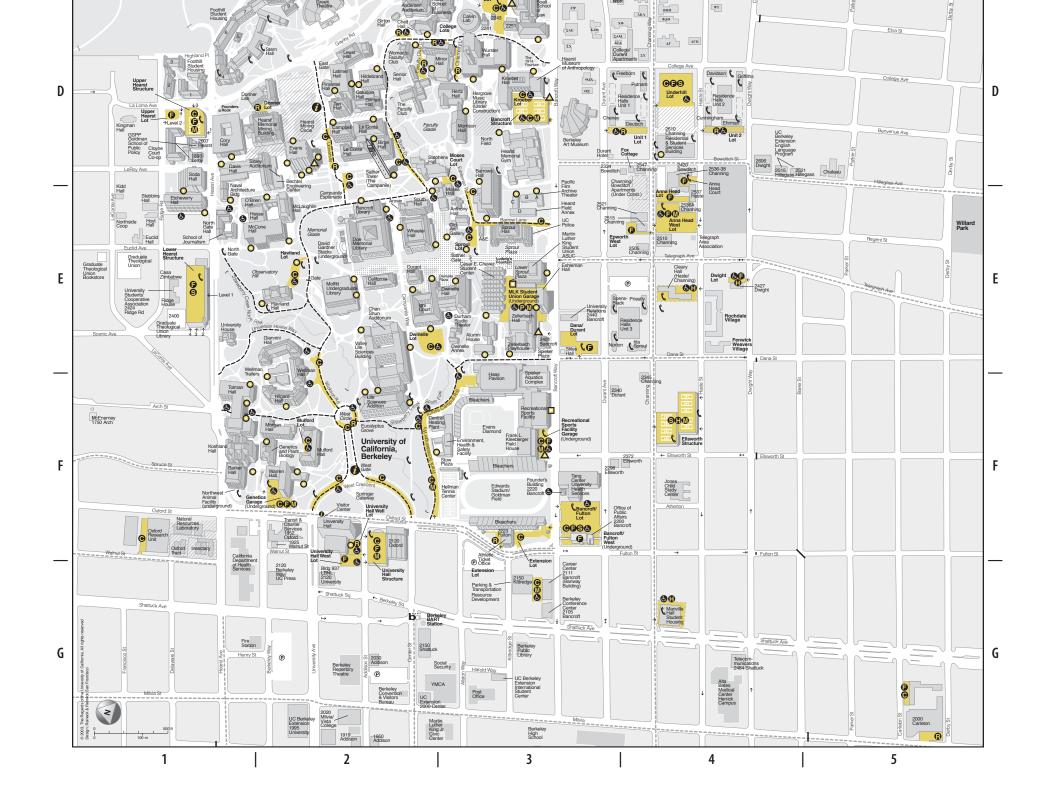

# **Parking Information**

Campus parking lots are located around and near campus and in the hill areas east of campus. Parking lot signs show permit designations for that particular lot using the following symbols:

- C Central Campus Motorcycle Faculty/Staff B Residence Hall S Student Hill Area
- **b** Disabled
- **R** Restricted

Night/Weekend parking permits are valid weekdays after 5pm and on weekends in **G**, **E**, **S** and **D** designated lots. Parking on campus lots is not allowed from 2am to 5am.

### **Public Parking on Campus**

During weekday daytime hours (7am - 5pm) and evenings, visitors to campus may park on the south side of campus at the MLK Student Union Garage located on Bancroft Way near Telegraph Avenue or at the Lower Hearst Structure located at Hearst and Scenic streets on the north side of campus. Get a ticket at the dispensing machine upon entering garage and pay attendant or at pay station upon exiting. Cost is based on length of stay.

After 5pm on weekdays and all day on weekends, most campus parking lots are open to the public for a fee (except in marked restricted lots and spaces) with a dispensing machine ticket displayed on the dashboard. Be sure to read parking lot signs carefully for hours, fees, and important notices. Persons planning or attending an event on the UC Berkeley