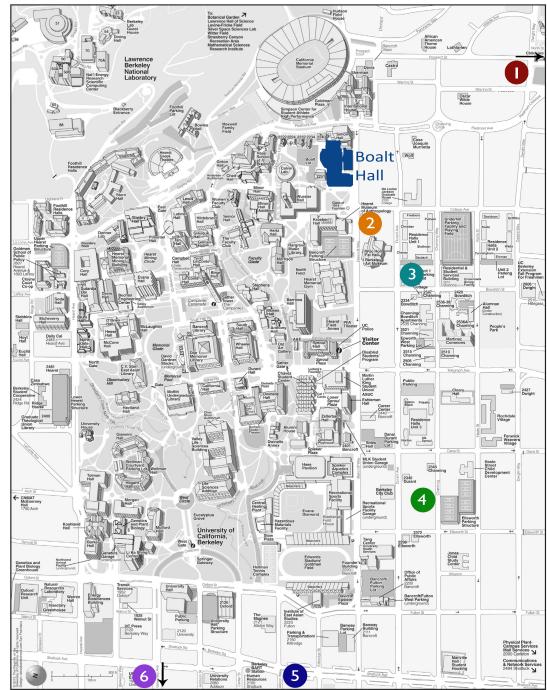

#### I. Claremont Hotel & Resort

(1.3 miles)
www.claremontresort.com
41 Tunnel Road, Berkeley
510.843.3000
Upscale resort and spa, not
within walking distance.Wireless
included.

#### 2. Bancroft Hotel (0.1 miles)

www.bancrofthotel.com 2680 Bancroft Way, Berkeley 510.549.1000 Bed and breakfast boutique hotel, no elevator, wireless included.

## 3. Hotel Durant

(0.2 miles) www.hoteldurantberkeley.com 2600 Durant Avenue, Berkeley 510.845.8981 Boutique hotel, wireless included.

#### 4. Berkeley City Club (0.6 miles)

www.berkeleycityclub.com 2315 Durant Avenue, Berkeley 510.848.7800 Historical boutique hotel, limited internet access included.

#### 6. Double Tree Berkeley Marina (3.9 miles)

www.doubletreeberkeleymarina.com 200 Marina Blvd., Berkeley 510.548.7920 Hilton hotel on the Marina, not within walking distance. Wireless included.

### 5. Shattuck Plaza

(0.9 miles) <u>www.hotelshattuckplaza.com</u> 2086 Allston Way, Berkeley 510.845.7300 Hotel located in Downtown Berkeley, walking distance from BART, wireless included.